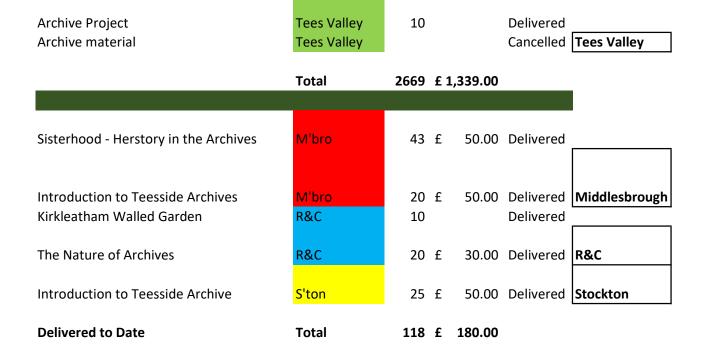

| 03/12/22 | Xmas Fair               | General Public Cleveland Retired       |     | Xmas themed info stall and display    | R&C         | 90       |         | Delivered |
|----------|-------------------------|----------------------------------------|-----|---------------------------------------|-------------|----------|---------|-----------|
| 07/12/22 | Talk                    | Men's Group  Middlesbrough             |     | William Gileard Brown talk            | R&C         |          |         | Cancelled |
| 15/12/22 | Workshop                | College                                |     | KNEX A66 Building                     | M'bro       | 22       |         | Delivered |
|          |                         |                                        |     |                                       | Total       | 2669 £ 1 | ,339.00 |           |
|          | 2023                    |                                        |     |                                       |             |          |         |           |
| 04/01/23 | Talk                    | Middlesbrough U3A                      |     | Sisterhood - Herstory in the Archives | M'bro       | 43 £     | 50.00   | Delivered |
| 12/01/23 | Talk                    | Wolviston Court WI                     |     | Introduction to Teesside Archive      | S'ton       | 25 £     | 50.00   | Delivered |
| 18/01/23 | Drop in community event | General public<br>Cleveland Retired    |     | Kirkleatham Walled Garden             | R&C         | 10       |         | Delivered |
| 08/02/23 | Talk                    | Men's Forum Middlesbrough Scout Active |     | The Nature of Archives                | R&C         | 20 £     | 30.00   | Delivered |
| 15/02/23 | Talk                    | Support Unit Tuesday Talks Peter       |     | Introduction to Teesside Archives     | M'bro       | 20 £     | 50.00   | Delivered |
| 28/02/23 | Online Talk             | Sotheran<br>Assist Women's             |     | Sisterhood - Herstory in the archives | Tees Valley | £        | 30.00   | Planned   |
| 03/03/23 | Event                   | Network                                |     | International Women's Day             | Tees Valley |          |         | Planned   |
| 11/03/23 | Workshop                | General Public<br>Stokesley & District |     | Beneath the Waves; Seaton Carew Wreck | Hartlepool  |          |         | Planned   |
| 21/03/23 | Talk                    | PROBUS Club                            |     | William Gileard Brown                 | Tees Valley | £        | 30.00   | Planned   |
|          |                         | Teesside Federation                    |     |                                       |             |          |         |           |
| 25/03/23 | Talk                    | WI Annual Meeting                      |     | Introduction to Teesside Archives     | Tees Valley |          |         | Planned   |
| 13/04/23 | Talk                    | Hartlepool U3A<br>St Edward's RC       |     | History of Hartlepool Workhouse       | Hartlepool  | £        | 50.00   | Planned   |
| 18/04/23 | School workshop         | Primary Tuesday Talks                  | Yr5 | M'bro maps                            | M'bro       |          |         | Planned   |
| 25/04/23 | Talk                    | (Peter Sotheran)                       |     | Nature of Archives                    | Tees Valley | £        | 30.00   | Planned   |

| 03/05/23      | Talk                         | Middlesbrough U3A    | The Nature of Archives                       | M'bro       | £ | 50.00 Planned |
|---------------|------------------------------|----------------------|----------------------------------------------|-------------|---|---------------|
| 10/05/23      | Talk                         | Redcar WI            | Introduction to Teesside Archives            | R&C         | £ | 50.00 Planned |
|               |                              | Guisborough          |                                              |             |   |               |
|               |                              | Retired Men's        |                                              |             |   |               |
| 22/05/23      | Talk                         | Forum                | The history of Hartlepool Workhouse          | R&C         | £ | 35.00 Planned |
| 7-9 July 2023 | Tall Ships Race at Hartlepoo | General public       | Maritime related display and family activity | Hartlepool  |   | Planned       |
|               |                              | Guisborough          |                                              |             |   |               |
|               |                              | Retired Men's        |                                              |             |   |               |
| 31/07/23      | Talk                         | Forum                | Bridging the World: the archives of Dormai   | R&C         | £ | 35.00 Planned |
|               |                              | Stokesley & District |                                              |             |   |               |
| 19/09/23      | Talk                         | PROBUS Club          | Introduction to Teesside Archives            | Tees Valley | £ | 30.00 Planned |
|               |                              |                      |                                              |             |   |               |
| 04/10/23      | Talk                         | Middlesbrough U3A    | William Gileard Brown                        | M'bro       | £ | 50.00 Planned |
| 10/10/23      | Talk                         | Loftus WI            | Sisterhood - Herstory in the Archives        | R&C         | £ | 50.00 Planned |
|               |                              | Guisborough          |                                              |             |   |               |
|               |                              | Retired Men's        |                                              |             |   |               |
| 06/11/23      | Talk                         | Forum                | Sisterhood - HerStory in the Archives        | R&C         | £ | 35.00 Planned |
|               |                              |                      |                                              |             |   |               |

Total to date 118 £ 655.00

Income pp £ 0.50

| DATE        | ACTIVITY                    | AUDIENCE            | AGE        |
|-------------|-----------------------------|---------------------|------------|
| 02/08/22    | 2022<br>Workshop            | General public      |            |
|             | Workshop                    | •                   |            |
| August 2022 | •                           | General public      |            |
| 07/10/22    | laik                        | Hartlepool U3A      |            |
|             |                             | Hartlepool          |            |
|             |                             | Headland Baptist    |            |
| 12/04/22    | Drop in session             | Church              |            |
| 27/04/22    | Talk                        | Seaton Library      | Aged 65+   |
|             |                             | Rossmere Youth      |            |
|             | Workshop                    | Centre              | Youth Grou |
| 26/05/22    | Heritage Hike guided walk   | General public      |            |
|             | Class workshop              | Linthorpe Primary   | Yr 3       |
| 10/02/22    | Class workshop              | Linthorpe Primary   | Y3         |
|             |                             | Hart Gables Adult   |            |
| 09/03/22    | Workshop                    | support group       | Aged 18+   |
| 23/03/22    | Talk                        | Commerce House      |            |
|             | Family activity             | Albert Park         |            |
| 26/05/22    | Conservation advice drop in |                     |            |
| 15/06/22    | Guided walk in M'bro        | Hart Gables group   |            |
|             |                             | Linthorpe Primary   |            |
|             |                             | School Gifted and   |            |
| 08/07/22    | Archive visit               | talented group      | KS2        |
| 12/07/22    | Coach tour of Old Middlesb  |                     | Yr6        |
|             |                             | Hart Gables support |            |
| 21/09/22    | Guided walk                 | group               |            |
|             |                             | Hart Gables support |            |
| 21/09/22    | Workshop                    | group               |            |
|             |                             | Walking Forest      |            |
| 23/09/22    | Talk                        | Workshop            |            |
|             |                             | Sunnyside Primary   |            |
| 11/10/22    | WW2 workshop                | (yr 5/6)            | Yr 5/6     |
| 13/10/22    | Middlesbrough map worksh    | Linthorpe Primary   | Yr 3       |
|             |                             | Middlesbrough       |            |
| 14/10/22    | Archive Visit               | College             | Adult Ed   |
| 22/10/22    | Open day at the archives    | General public      |            |
| 28/10/22    | Open day at the archives    | General public      |            |
| 09 and      |                             |                     |            |
| 10/11/2022  | WW2 workshop                | Linthorpe Primary   | Yr 6       |
| 25/11/22    | WW2 workshop                | Ayresome Primary    | Yr 6       |
|             |                             | Middlesbrough       |            |
| 15/12/22    | Workshop                    | College             |            |
| 20/10/22    | Black Path Heritage Hike    | General public      |            |
|             |                             | Howletch Lane       |            |
| 16/11/22    | Workshop                    | Primary School      | KS2        |
| 28 and 29   |                             | General             |            |
| lan 2022    | TA Roadshow drop in event   | Public/MIMA staff   |            |
|             | •                           | Kirkleatham         |            |
|             |                             |                     |            |
| 10/03/22    | Talk                        | Museum              |            |